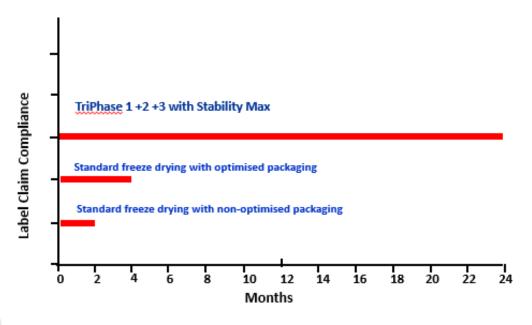

#### TriPhase and Stability Max -The Ultimate Stability of Probiotics

This chart compares typical stability profiles obtained with a high potency probiotic (over 5 billion per capsule)combined with a multivitamin component