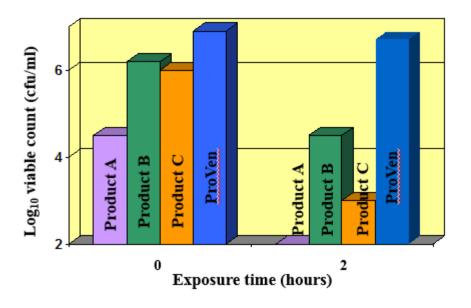

# Passage of Probiotics through the G.I. Tract

The Acid Test: At a high pH of 4.2, ProVen remains the most viable probiotic