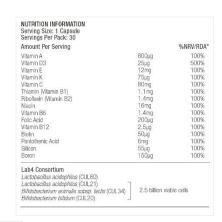

#### ProVen with multivitamins and minerals for Adults aged 50+

- 2.5 billion ProVen friendly bacteria per capsule
- 100% NRV of all essential vitamins and minerals
- Additional essential nutrients to support healthy aging
- Developed specifically to support those over 50
- 30 capsules
- 2.5 billion ProVen per capsule
- PLUS vitamins, minerals, CoQ10, silicon and boron

For Adults aged 50+ | Gluten Free | Dairy Free | Vegetarian | NOT Vegan

| NUTRITION INFORMATION<br>Serving Size: 1 Capsule<br>Servings Per Pack: 30 |           |             |
|---------------------------------------------------------------------------|-----------|-------------|
| Amount Per Serving                                                        |           | %NRV/RDA    |
| Vitamin A                                                                 | 1200µg RE | 150%        |
| Vitamin D3                                                                | 25µg      | 500%        |
| Vitamin E                                                                 | 24ma TE   | 200%        |
| Vitamin K1                                                                | 90µg      | 120%        |
| Vitamin C                                                                 | 160mg     | 200%        |
| Thiamin (Vitamin B1)                                                      | 2.2mg     | 200%        |
| Riboflavin (Vitamin B2)                                                   | 2.8mg     | 200%        |
| Niacin (Vitamin B3)                                                       | 32mg NE   | 200%        |
| Vitamin B6                                                                | 2.8mg     | 200%        |
| Folic Acid                                                                | 400µg     | 200%        |
| Vitamin B12                                                               | 20µg      | 800%        |
| Biotin                                                                    | 100µg     | 200%        |
| Pantothenic Acid                                                          | 12mg      | 200%        |
| Iron                                                                      | 14mg      | 100%        |
| Zinc                                                                      | 10mg      | 100%        |
| Copper                                                                    | 1mg       | 100%        |
| Manganese                                                                 | 2mg       | 100%        |
| Selenium                                                                  | 55µg      | 100%        |
| Chromium                                                                  | 40µg      | 100%        |
| Molybdenum                                                                | 50µg      | 100%        |
| lodine                                                                    | 150µg     | 100%        |
| Ginkgo Biloba Leaf Powder                                                 | 25mg      | t           |
| N-Acetyl Cysteine                                                         | 20mg      | Ť           |
| Coenzyme Q10                                                              | 10mg      | †<br>†<br>† |
| Alpha Lipoic Acid                                                         | 10mg      | Ť           |
| Lutein                                                                    | 1mg       | Ť           |
| Zeaxanthin                                                                | 0.5mg     | Ť           |