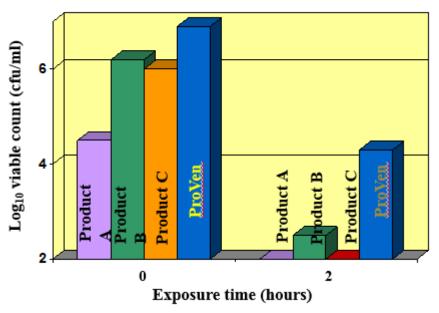

# Passage of Probiotics through the G.I. Tract

The Acid Test: At a low pH of 2.6, ProVen remains the most viable probiotic