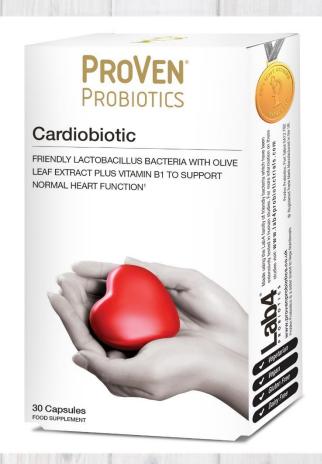

#### Cardiobiotic

- · Designed specifically to support heart health
- Contains two scientifically studied types of friendly bacteria, Lactobacillus plantarum (CUL66) and Lactobacillus reuteri (NCIMB 30242)
- CUL66 (a Cultech strain) backed by research showing it significantly reduces the amount of cholesterol being absorbed into the gut through the following mechanisms:
  - Blocks cholesterol being absorbed so it passes straight through the gut lumen and out through the body
  - Accelerates the efflux mechanism in cells which pushes some cholesterol back into the gut lumen
  - Inhibits absorption of cholesterol into the blood
- Lactobacillus reuteri supported by human trials showing significant reduction of cholesterol
- Also contains hydroxytyrosol (from olive leaf) shown to reduce oxidised LDL cholesterol
- And vitamin B1, shown to be beneficial for heart health

# Cardiobiotic

#### Cardiobiotic

#### **NUTRITION INFORMATION**

Serving Size: 1 Capsule Servings Per Pack: 30

| Amount Per Serving                                                     |                         | %NRV* |
|------------------------------------------------------------------------|-------------------------|-------|
| Thiamin                                                                | 1.4mg                   | 127%  |
| Lactobacillus plantarum (CUL66)<br>Lactobacillus reuteri (NCIMB 30242) | 10 billion viable cells | †     |
| Olive Leaf Extract                                                     | 71.5mg                  | †     |
| Providing: Hydroxytyrosol                                              | 5mg                     | †     |

30 capsules 10 billion live bacteria per capsule PLUS olive leaf extract and vitamin B1

For Adults | Gluten Free | Dairy Free | Vegetarian | Vegan