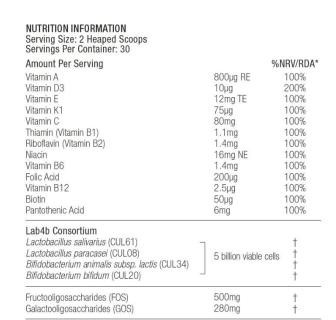

†

13 billion viable cells

- 30 days supply
- Powder with scoop
- 10 billion ProVenb per dose
- PLUS GOS at breast-milk levels

For babies from birth Gluten Free (not Dairy Free)

Vegetarian (not Vegan)
Add to made-up and
cooled formula milk

NUTRITION INFORMATION
Serving Size: 1 Heaped Scoop
Servings Per Pack: 30

Amount Per Serving
Lab4b Consortium
Lactobacillus salivarius (CUL61)
Lactobacillus paracasel (CUL08)
Billidobacterium animalis subsp. lactis (CUL34)
Billidobacterium bilidum (CUL20)

f
Galactooligosaccharides (GOS)
Fructooligosaccharides (FOS)
100mg

†